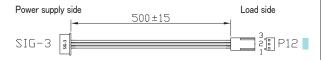

### Dimension

#### Finout assignment

| CONNECTOR TYPE                                                                                      | DINI No. | DINI No.                                                             | MAY CLIDDENT | WIDE COLOR | WIDE TVDE        | CONNECTOR TYPE                                                                                  |
|-----------------------------------------------------------------------------------------------------|----------|----------------------------------------------------------------------|--------------|------------|------------------|-------------------------------------------------------------------------------------------------|
| SIG-3                                                                                               |          | PIN No.  MAX CURRENT  WIRE COLOR   WIRE TYPE   CONNECTOR TYPE<br>P12 |              |            |                  |                                                                                                 |
| Housing:<br>PADP-10V-1-S(JST)<br>or equivalent<br>Terminal:<br>SPH-001T-P0.5L(JST)<br>or equivalent | 7        | -1                                                                   | 1.6A         | BLACK      | UL1007<br>AWG#22 | Housing: Cl3103S0000(CviLux)<br>or equivalent<br>Terminal: Cl31T021BE0(CviLux)<br>or equivalent |
|                                                                                                     | 9        | 2                                                                    | 1.6A         | BLUE       |                  |                                                                                                 |
|                                                                                                     | 5        | 3                                                                    | 1.6A         | WHITE      |                  |                                                                                                 |
|                                                                                                     | 1        | -                                                                    |              |            |                  |                                                                                                 |
|                                                                                                     | 2        | -                                                                    | 1            |            |                  |                                                                                                 |
|                                                                                                     | 3        | -                                                                    | ]            |            |                  |                                                                                                 |
|                                                                                                     | 4        | -                                                                    |              |            |                  |                                                                                                 |
|                                                                                                     | - 6      | -                                                                    |              |            |                  |                                                                                                 |
|                                                                                                     | 8        | -                                                                    | ]            |            |                  |                                                                                                 |
|                                                                                                     | 10       |                                                                      |              |            |                  |                                                                                                 |